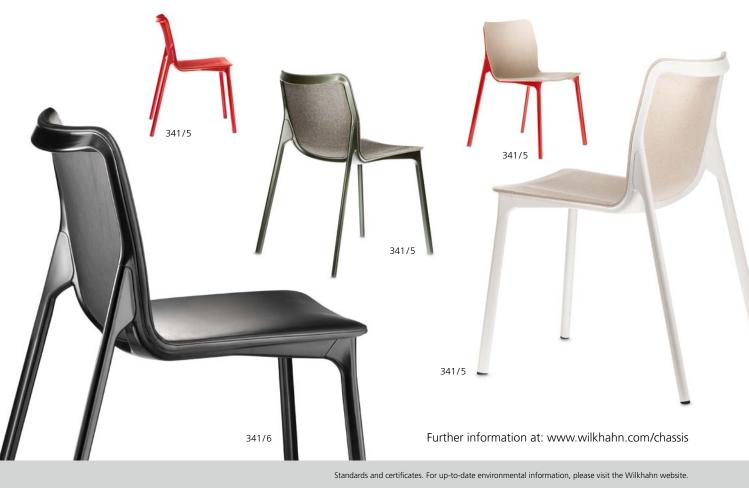

## Innovative. Multi-purpose. Appealing.

25655556555

Virtually no other chair has caused more of a stir in the design world than multipurpose chair Chassis. And it's no surprise. Because the distinctive and ground-breaking design of the frame, consisting of deepdrawn sheet steel, indicates a highly innovative manufacturing process called space frame technology from the automotive industry. This technology combines elastic comfort, durability and strength with the precision and elegance of a fascinating design. The combination of a variety of unitary, membrane-like seat- and backrestshells produces models that set any design concept apart. Available in monochrome versions with through-dyed plastic shells, or covered with robust, informal or elegant fabrics, or perhaps with slim-line upholstery and covered with leather, Chassis is a trendsetting statement in any backdrop. It's an ideal choice for meeting rooms, recreational areas, workshops and studios, customer service areas, hotel rooms, restaurants or conferences. Quite simply, it's a chair for contemporary life styles.

Chasis. Deigr: Stefan Diez

Lucid, but still organic, contoured but still lightweight, technically precise, but still natural. The special shape, comfort and robust materials make Chassis an excellent choice for canteens and dining rooms, meeting and workshop spaces, recreational areas and studios. A chair with the potential to become an enduring favourite.